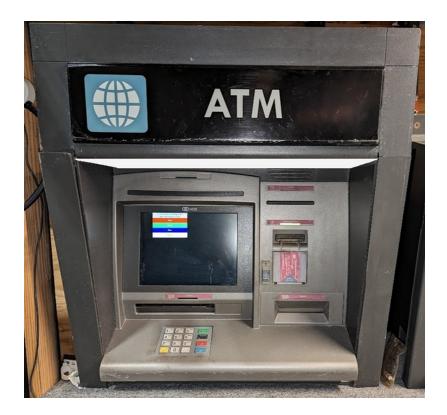

## Through-the-Wall ATM, Practical!

## Contact for pricing

ATM machine with a green card slot and keypad. The monitor can be controlled for playback. It connects to any video output using a VGA connection. Perfect for bank and ATM scenes! A person can stand in the back, flip open the money slot, and push it out. Various lights can turn on. It looks great! You may notice that one photo says NCR and the other says ATM. The reason is because we greeked out the "NCR" name. Please note: we have 2 of these. They are identical but one of them has the ATM sign above the top portion. The other unit does not have the sign across the top.