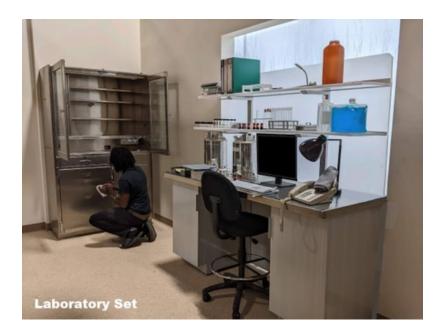

## Contact for pricing

Beautiful Laboratory Set! Complete laboratory set including a desk with shelves, storage cabinet, and various lab equipment. Ideal for scientific use. 2 hr min. Full payment is required 3 days or more before filming. Price is \$450/hr with a 2 hr min. If you get it for 4 hrs or more, it will be discounted down. There is a \$450 refundable security deposit required, and you get it back when you are done filming, as long as there is no damage or overtime. Call for more info 404-349-7600.