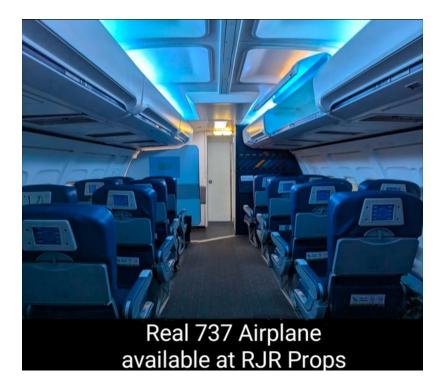

It is approx 40' long. It comes with a fully functional cockpit, fresh clean lavatory, food galley, 2 working aircraft doors (1 on each side) and rows of seating. It comes with a fully functional cockpit that lights up. Call RJR Props & Studios for more info 404-349-7600. We also have a Large 757 Airliner available, as well as a Private Luxury Jet, and two Helicopters, and a Fighter Jet Cockpit.

This features overhead storage bins, seats, and cabin details. Contemporary airplane seats with personal screens, ideal for commercial aviation scenes, blue upholstery and built-in entertainment image. Detailed cockpit dashboard with instruments and controls that light up. The overhead reading lights are working above each seat. For an add'l charge, we can replace the standard seating with First Class Seating. This is ideal for commercial airplane scenes.

There is RGBWT Cinematic LED Lighting in the cabin (Red, Blue, Green, White, Tungsten). It can be set to

normal daylight white. Or for an add'l charge we can rent you a wireless DMX controller to allow you to control the different zones wirelessly. Most folks just use the normal preset lighting. Please call 404-349-7600 to reserve the 737 Airplane, or for more information.