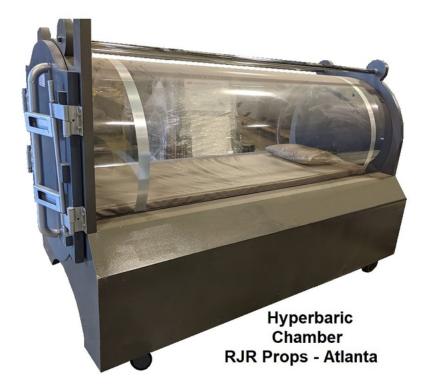

## Hyperbaric Chamber, Sci-fi Chamber, Pressure Chamber

## Contact for pricing

PRACTICAL! This is super cool! It has two bands of RGBT LED lighting which can be controlled by an optional Wireless Controller. Most professional lighting crews have their own lighting controls. If you need to rent the wireless RGB controller, it is available for rent for \$100. It allows any cell phone or tablet to control the lighting. It also has a Light pad that the talent can lie on which glows white. And it has a large sliding table that allows easy access to get in and out. Ideal for Sci-fi scenes, Medical, Hospital, and more!