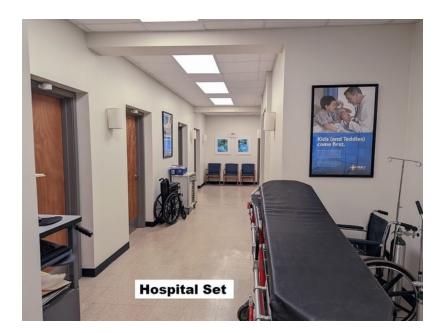

## Contact for pricing

LARGE Hospital Set, Full-size: it is fully dressed and decorated with working medical equipment! Beds, carts, IV Poles, wheelchairs, gurneys, etc. It can have 2, 3 or 4 patient rooms (depending on configuration). It has 5 hallways, a Nurse's Station, a large set of cabinets with a sink, medical supplies, a supply rack, one very large long hallway. It can easily be rearranged to customize the look for your particular production. There are large windows in the main patient room that can be used to cast "sunlight" into the room. You can also customize the set, using different furniture at an add'l chg, for a new unique look! You can also choose from over 500 additional Hospital Props that are available for rent ala carte for an add'l charge. This includes PRACTICAL & Working: EKGs, Ultrasound, MRI and CT Scanner with working tables, X-Ray, Vital signs units, Cleared X-Ray images, etc. Browse our Hospital & Medical props to see them! Or call us at 404-349-7600 and we can help you get the exact look you want.