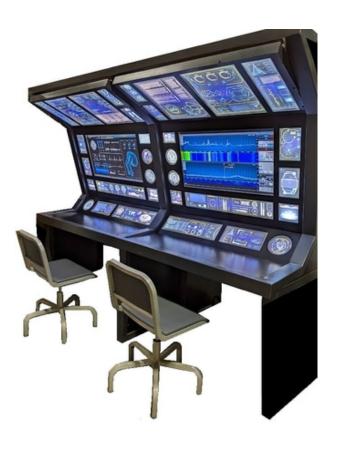

## Contact for pricing

We have 3 units available: one unit is double-wide unit pictured here (approx 8' wide). And we have two single-wide units available (each about 4' wide)

This is our most sophisticated Control Desk: Each section is running a large screen in the center using an advanced playback computer. You have a choice of graphics available to rent from us. Our you can use your own USB with your own graphics in a .MOV file format. Each unit has multiple dimmable shadow boxes around the playback screen, giving gorgeous lighting effects.