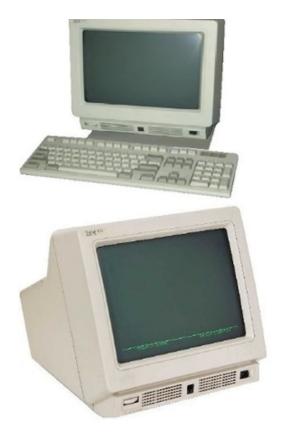

## **Vintage IBM Computers**

## Contact for pricing

This is a gorgeous example of the 1980's - 90's "big office".

These were used in Government Offices, FBI, large Police Stations, Hospitals, and in all large companies. The IBM "PC" was not yet popular so this was the choice

in larger companies and organizations.

Each of these would have been hooked up to a large Server (an IBM AS400 Server) which could be located on premises in a clean room, or off-site.

We have Servers available if you need them! We have 100 pcs of this.

Ideal for large office scenes, bull pens, cubicles, etc.
They do light up but there's not much to see on them because technology was limited back then, and it was driven by the software that came from the server.
Beautiful shape and look.

Ideal for dressing, or you can green screen them. Manufacture Era: Introduced in 1986. In use thru 2004 Qty: 100 pcs

Color: As shown, putty/pearl white

(we always try to work within your budget!)

Qty 100

Condition Good

SKU 01569

Questions? Call (404) 349-7600

or email rjroffice777@gmail.com

Go to this item on rjrprops.com