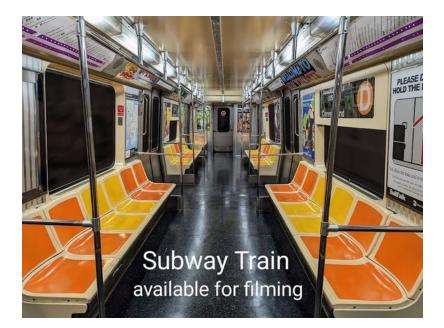

## Subway Train Set, Subway Train for Filming, Subway Set

## Contact for pricing

This indoor stage set is made from a real NYC Subway Train. It can also double as a Mass Transit Train. This set can be disassembled and shipped to any Stage or Studio in the US or Canada. It is ideal if you want the most realistic Subway Train available, with the ease of filming it in your studio, or ours. Prices start at \$650/hr for 2 hr min. If you get it for 3 hrs or more, it will be discounted down. Call for more info 404-349-7600. If you need the train shipped to your location there is an add'l charge.

from RJR Props in Atlanta, GA

Size 52' w × 12' h × 8'9" d

Qty 1

Condition Good

SKU 01649

Questions? Call (404) 349-7600

or email rjroffice777@gmail.com

Go to this item on rjrprops.com