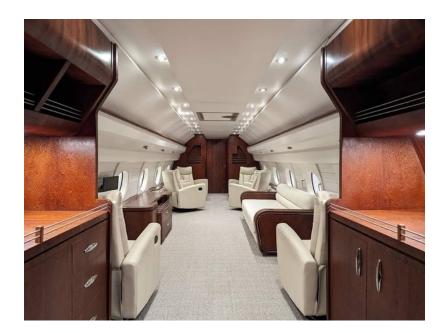

## Contact for pricing

This airplane is built for pure luxury in our content studio. This gorgeous 40' Luxury Jet set has the finest leather, wood, and interior design available. It can hold up to 16 people. It has two large teak dry bars, and an optional dining table that can be added. The reclining leather seating is luxurious white leather. The massive white leather couch is elegant, and purely decadent.

There is a secluded area at the end with 2 leather benches which can be used to accommodate up to 4 flight attendants or passengers. Or it can be used as a place for guests to slip away for privacy. It has 8 foot tall ceilings, and it's W-I-D-E.

The set has non-flicker cinematic lighting for filming. There are 2 lighting channels, which run the length of the plane which can accommodate standard LED filming lighting sticks. If you put lighting sticks in them, it casts beautiful color arcing across the ceiling. There are 2 TVs which are working. They can be used to play your media, your commercial, or your artist's video while you are filming. They are SVGA monitors. They each have an external SVGA feed on the outside of the set. You can feed your SGVA signal, or use an HDMI signal with an SVGA converter.