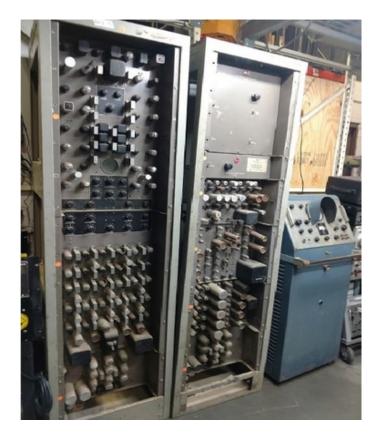

## Contact for pricing

These are the last two bathtub racks available in the world. These were the genuine racks used to run a television broadcast studio. You will notice that there is an RCA television broadcasting oscilloscope next to them.

Color: as shown

Era: 1940's through 1960's Function: Dressing only

NOTE: We have more of the internal components available. This means we can build two or three add'l racks and fill them with genuine 1940's/1950s gear if you need them.