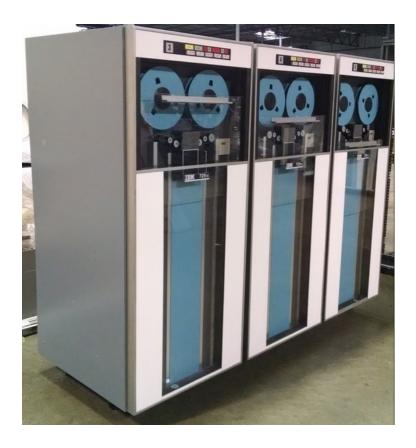

## Contact for pricing

We have 18 gorgeous vintage computers available. These are museum-quality replicas built from genuine Reel-to-Reel Servers. Some of them have motors to make the reels turn. This style of IBM Servers were used from 1958 through the 1980's by the Military, by Government, and large companies. They are absolutely gorgeous!

Details

from RJR Props in Atlanta Size 29" w × 5'6" h × 33" d Quantity 18 Condition Good SKU 01360 For availability call (404) 349-7600 or email rjroffice777@gmail.com Go to this item on rjrprops.com