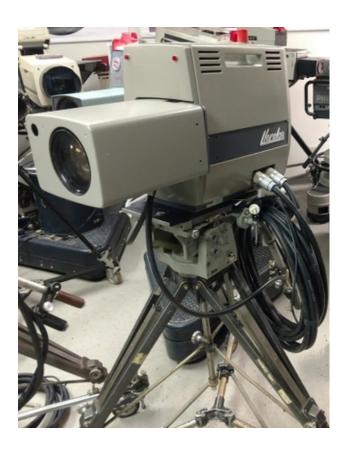

## Contact for pricing

Qty: 3

Functionality: Working & practical Looks like Norelco PC-70 Era: 1960s - 1980s Qty: 3 Available \* Working & Practical \* Working Tally Lights! \* Working Viewfinders! \* HD Video Output! We have 3 s fully restored, with working tally lights, working viewfinders. Internal electronics have been replaced with working modern HD Broadcast cameras, and HDMI output for Director's monitor! Incredibly fine detailing work went into these. All details were meticulously restored. These came from studios used by: American Bandstand, The Dating Game, Newlywed Game, Family Feud & Lawrence Welk Show, They are the original historic cameras from the show! Our cameras first appeared on American Bandstand. Imagine what these cameras have seen! working tally lights! NORELCO PC-60: working tally lights! working & practical!