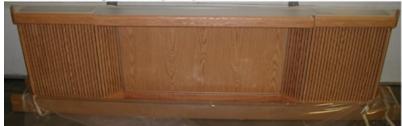

Open Headwall: Showing Medical Connections

Closed Headwall Unit: for dignified home hospice or upscale care

## Contact for pricing

Perfect for the millionaire or executive who is being treated in a Hospital VIP room. Also it is ideal for the millionaire who is in hospice. Most large hospitals have a very special VIP room for VIPs who need medical treatment. Made of oak, this beautiful unit houses the latest medical technology. When visitors come to visit, they close the headwall unit to hide everything. It simply appears to be a beautiful headboard.