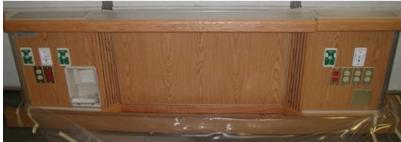

Open Headwall: Showing Medical Connections

Closed Headwall Unit: for dignified home hospice or upscale care

## Contact for pricing

Perfect for the millionaire or executive who is being treated in a Hospital VIP room. Also it is ideal for the millionaire who is in hospice. Most large hospitals have a very special VIP room for VIPs who need medical treatment. Made of oak, this beautiful unit houses the latest medical technology. When visitors come to visit, they close the headwall unit to hide everything. It simply appears to be a beautiful headboard.