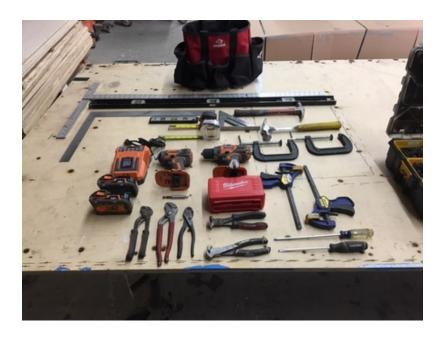

## Contact for pricing

Items Included: (1) Carpenter Square (1) T-Square (1)
Rafter Square (1) Torpedo Level (1) 3' Level (2) 16'
Tape Measures (2) Hammer (2) Dykes (2) Crescent
Wrench (1) Flathead Screwdriver (1) Philips Head
Screwdriver (1) Pliers (2) 6" Metal C-Clamp (2) Small
Quick-Grip Clamps (2) 18V Ridgid Lithium-Ion
Batteries (1) Single-Charge Ridgid Battery Charger (1)
Ridgid Impact Driver (1) Ridgid Drill (1) Drywall Screw-Kit
(1"-3") (1) Drill Index (1) Tool bag