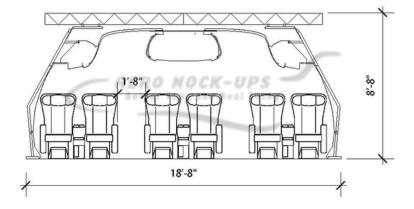

## Kit - 7' Extra Wide body - LA

## Contact for pricing

"Kit" Airline cabin mockup – Extra Wide body: 7'-long, two-aisles.

The set can accommodate 2 rows of nine (3-3-3) across Coach / Economy Class seats or 1 row of six (2-2-2) or seven (2-3-2) across Business Class seats or six (2-2-2) across First Class seats or lay flat seats.

from Aero Mock-Ups in North Hollywood, CA

Size 19'3" w × 9' h × 7' d

Qty 1

Condition Good

SKU 11-2-E7-L

Questions? Call (888) 662-5877

or email info@aeromockups.com

Go to this item on aeromockups.com