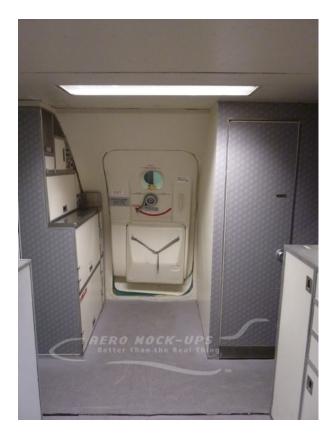

## Contact for pricing

"S2" Service Area - Jumbo Wide: ~~~Both sided units have interior finished lavatory units, galley units – one with three service carts, entry door plugs and Tungsten LED ceiling. Center has two faux cabinets facing each other. Mounted on 10" caster deck.