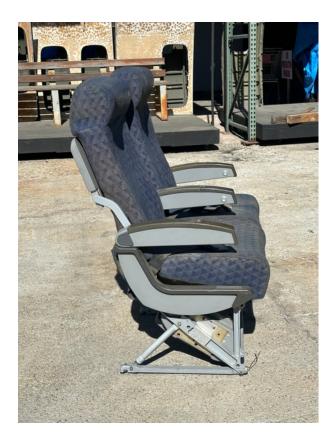

## Seat - Coach - Abandoned - Double - Port - Blue triangle cloth

## Contact for pricing

Seat, Coach/Economy "Abandoned" Port double - Blue

triangle cloth.~~~ Quantity in stock: 1.

Includes: Seat-back tray table, seat-back recline, seat-

back pocket, and seat belts Manufactured: 12/2000