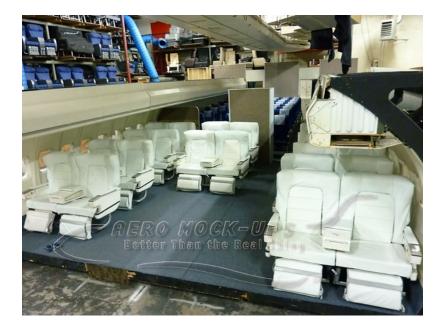

## Rolling - 50' Extra Wide body - LA

## Contact for pricing

"Rolling" Airline cabin mockup – Extra Wide body: 50'-long, two-Aisles.

The set can accommodate either 17 rows of eight (2-4-2), or nine (3-3-3) across Coach / Economy class seats or 12 rows of six (2-2-2) or seven (2-3-2) across Business class seats or First class seats or 8 rows of lay flat seats. ~~~