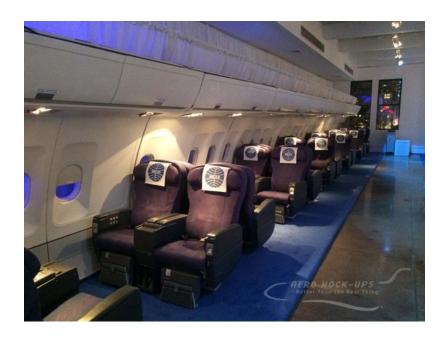

## Contact for pricing

"Kit" Airline cabin mockup – One-sided: 56'-long Starboard cabin wall and sided Overhead Bin. No Ceiling.

The set can accommodate 19 rows of Coach / Economy Class class seats or 14 rows of Business Class or First Class seats or 9 lay flat seats.

Landing site preparation: Production is to provide a wood stage floor or 8' W x 56' L x 1.5" D plywood wood floor (a double layer of 4' x 8' x 0.75" plywood screwed together (using 1-3/8" screws, 12" apart along the outer edge), one layer run off-set & perpendicular to the other, so as to not have the joints line up) and carpet.~~~ Cabin features passenger-controlled overhead bins, window shades, reading lights, and flight attendant call light. LED cabin wall wash lights. Oxygen mask drop, 'Fasten seat belt' and 'No smoking' signs are controlled offset. This is a supervised set that includes an Aero Mock-Ups Technician.

from Aero Mock-Ups in North Hollywood, CA

Size 56' w × 6'11" h × 5'4" d

Qty 1

Condition Good

SKU 11-2-S56-L

Questions? Call (888) 662-5877

or email info@aeromockups.com

Go to this item on aeromockups.com