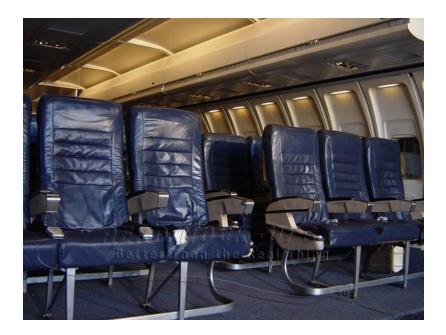

## Seat - Coach - 737 - Triple - Port - Blue leather

## Contact for pricing

Seat, Coach/Economy "737" - Port three across - Dark blue leather.~~~ Includes: Seat-back faux telephone, seat-back tray table, seat-back recline, ashtray, seat-back pocket with a motion sickness bag and cleared-artwork, and seat belts. Seat is mounted on pre-drilled seat track. Manufactured: 10/83 Compatible with: Either sided of a "one-sided" cabin, and Narrow body cabin. HANDLING REQUIREMENTS - SEATS WILL TOPPLE IF NOT SECURED TO A WOOD FLOOR. Crew: Two people. Equipment: Box truck/Cube van, Furniture pads, Dollies and Straps. SEATS CANNOT BE STACKED OR PLACED ON THEIR SIDFS.

from Aero Mock-Ups in North Hollywood, CA

Size 5' w × 43" h × 24" d

Qty 26

Condition Good

SKU 21-3P

Questions? Call (888) 662-5877

or email info@aeromockups.com

Go to this item on aeromockups.com