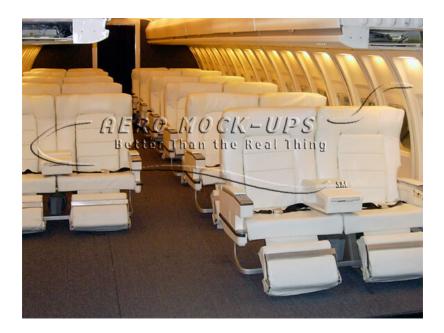

## Seat - First class - Tombo - Double - Port - White vinyl

## Contact for pricing

Seat, First class "Tombo" - Port double. White vinyl. Quantity in stock: 0. Allow 7 to 10-days to recover seats. Includes: Leg and foot rest, in-arm tray tables, cocktail tray, seat-back recline, seat-back pocket with cleared-artwork, ashtray, and seat belts. Seat is mounted on predrilled seat track.