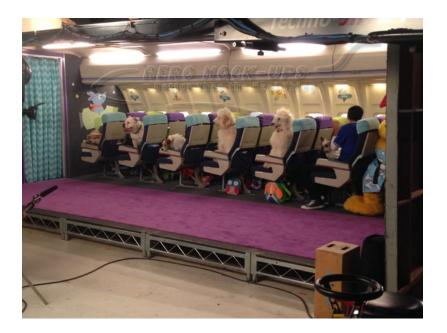

## Contact for pricing

"Rolling" Airline cabin mockup - 20'-long, one-sided, Starboard cabin wall and sided Overhead Bin. No Aisle and No Ceiling.

The set can accommodate 7 rows of Coach / Economy Class seats or 5 rows of Business Class or First Class seats or 3 rows of lay flat seats.~~~

The set rides on a 10"-high caster deck. Cabin features passenger-controlled overhead bins, window shades, reading lights, and flight attendant call light. LED cabin wall wash lights. Oxygen mask drop, 'Fasten seat belt' and 'No smoking' signs are controlled offset. This is a supervised set that includes an Aero Mock-Ups Technician.

from Aero Mock-Ups in North Hollywood, CA

Size 6'8" w × 8' h × 20' d

Qty 1

Condition Good

SKU 11-1-20S-L

Questions? Call (888) 662-5877

or email info@aeromockups.com

Go to this item on aeromockups.com