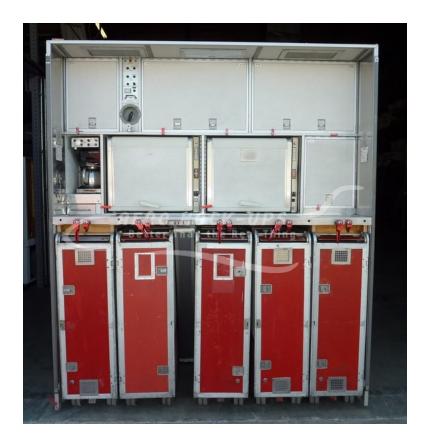

## Galley, Center - 5 carts 2 ovens 1 coffee

## Contact for pricing

Center Galley - 5 Service carts, 2 Ovens, 1 Coffee maker, Coffee pot. Illuminated indicator lights. ~~~ Recommended use in an Extra Wide Body cabin with Coach/Economy class triple seats.

Included: 3 usable Service carts, Coffee pot, illuminated indicators, work lights and power transformer.

HANDLING REQUIREMENTS

Crew: Forklift driver, two (2) Set Dressers.

Equipment: Forklift to unload, position and reload,