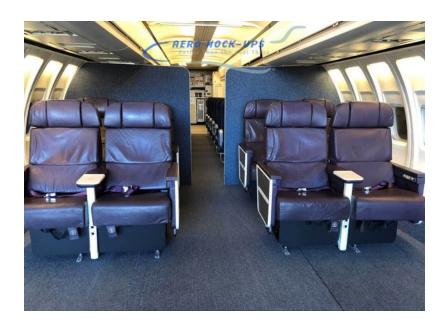

## Seat - Business - Lux - Double, Starboard, Row 1, Purple leather

## Contact for pricing

Seat, Business "Lux", Starboard Double - Front row. Purple leather, ~~~ Pantone 7645/7659. Quantity in stock: 1. Includes: In-arm and seat back LCD monitors and controllers, in-arm bi-fold tray table, seat back recline, adjustable headrest with sided cushions, seat-back pocket with cleared-artwork and seat belts. Seats are mounted on pre-drilled seat track. Manufactured: 06/07 Compatible with: Either sided of a "One sided" cabin, "Narrow body" cabin, "Wide body" cabin or "Extra Wide body" cabin. HANDLING REQUIREMENTS - SEATS WILL TOPPLE IF NOT SECURED TO A WOOD FLOOR. Crew: Two (2) people. Equipment: Box truck/Cube van, Furniture pads, Dollies and Straps. SEATS CANNOT BE STACKED OR PLACED ON THEIR SIDES.

from Aero Mock-Ups in North Hollywood, CA

Size 49" w × 46" h × 27" d

Qty 1

Condition Good

SKU 22-9-2SI-1

Questions? Call (888) 662-5877

or email info@aeromockups.com

Go to this item on aeromockups.com