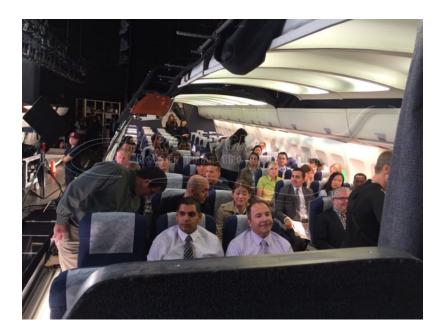

## Kit - 42' Narrow body - LA

## Contact for pricing

"Kit" Airline cabin mockup – Narrow body: 42'-long, oneaisle.

The set can accommodate 14 rows of Coach / Economy Class class seats or 10 rows of Business Class or First Class or 8 rows of lay flat seats.