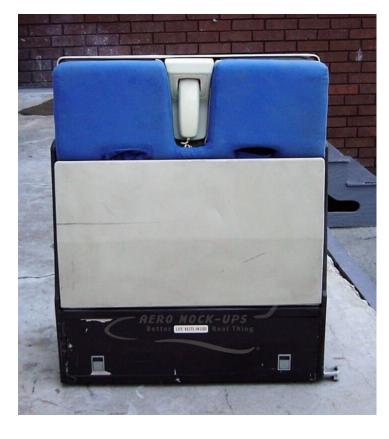

## Seat - Cabin Crew - Clamshell - Double 747 - Com, Blue cloth

## Contact for pricing

Seat, Cabin Crew, Double Clamshell - 747. Floor mount. Center PA/Intercom. Blue Cloth.~~~ Pull down on the seat bottom and the seat back raises. Quantity in stock: 2. Dimensions: Stowed 34.5"w x 42"h x 17"d. Extended 34.5"w x 48"h x 34"d Includes: Two 4-point harness, Handset HANDLING REQUIREMENTS - SEATS WILL TOPPLE IF NOT SECURED TO A WOOD FLOOR. Crew: Two (2) people. Equipment: Box truck/Cube van, Furniture pads and Straps. SEATS CANNOT BE STACKED OR PLACED ON THEIR SIDES.

from Aero Mock-Ups in North Hollywood, CA

Size 35" w × 42" h × 18" d

Qty 2

Condition Good

SKU 26-4-1

Questions? Call (888) 662-5877

or email info@aeromockups.com

Go to this item on aeromockups.com