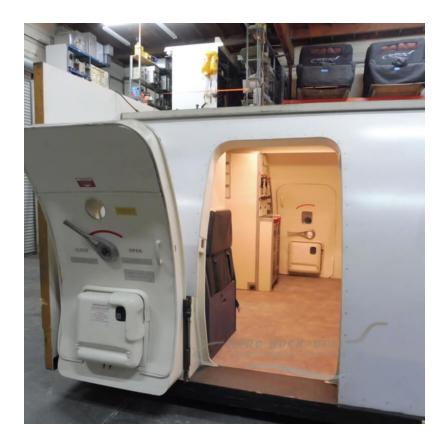

## Contact for pricing

"S3" Service Area - Narrow body: ~~~Practical main entry door, practical service door, Cabin Crew station with double/two-across wall-mount jump seat and lit control panel/PA system, finished lavatory interior, twofacing galley units with coffeemakers and service carts, closet and ceiling. Mounted on 10" caster deck. Included: Curtains, Set-related Set Dressing. An Aero Mock-Ups Technician. Compatible with the "Rolling" cabin set and DC9 cockpit.