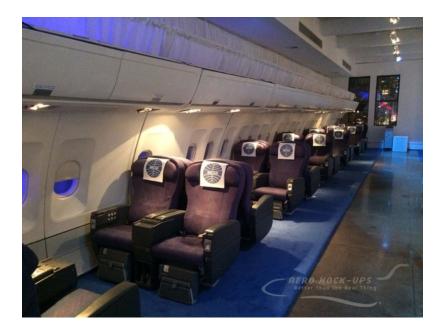

## Contact for pricing

"Kit" Airline cabin mockup – One-sided: 56'-long Starboard cabin wall and sided Overhead Bin. No Ceiling.

The set can accommodate 19 rows of Coach / Economy Class class seats or 14 rows of Business Class or First Class seats or 9 lay flat seats.

Landing site preparation: Production is to provide a wood stage floor or 8' W x 56' L x 1.5" D plywood wood floor (a double layer of 4' x 8' x 0.75" plywood screwed together (using 1-3/8" screws, 12" apart along the outer edge), one layer run off-set & perpendicular to the other, so as to not have the joints line up) and carpet.~~~ Cabin features passenger-controlled overhead bins, window shades, reading lights, and flight attendant call light. LED cabin wall wash lights. Oxygen mask drop, 'Fasten seat belt' and 'No smoking' signs are controlled offset. This is a supervised set that includes an Aero Mock-Ups Technician.

from Aero Mock-Ups in North Hollywood, CA

Size 56' w × 6'11" h × 5'4" d

Qty 1

Condition Good

SKU 11-2-S56-T

Questions? Call (888) 662-5877

or email info@aeromockups.com

Go to this item on aeromockups.com