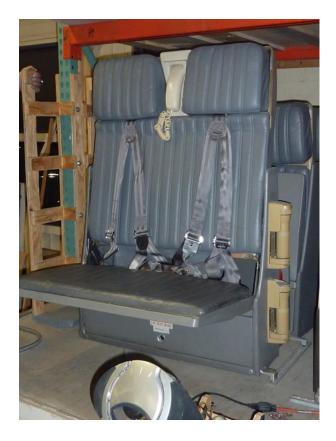

## Seat - Cabin Crew, Clamshell, Double NW, 2xLit+Extgsh Left, Gray

## Contact for pricing

Seat, Cabin Crew, Double Clamshell - NW. Floor mount. Two (2) Flashlight and Fire Extinguisher, left and center PA/Intercom. Gray leather. ~~~ Pull down on the seat bottom and the seat back raises.

Quantity in stock: 1.

Dimensions: Stowed 37"w x 42"h x 17"d. Extended 37"w x 48"h x 34"d

Includes: Flash lights and Fire Extinguisher are mounted to the left of occupants. Central PA/Intercom, two 4point seat belts and storage area. Seats are mounted on pre-drilled seat track.