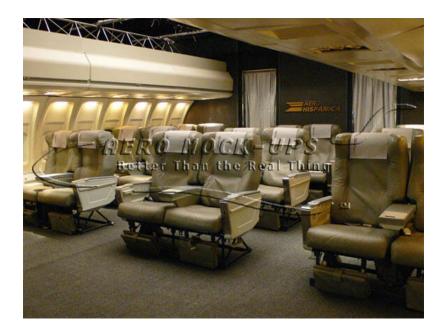

## Contact for pricing

"Rolling" Airline cabin mockup – Wide body: 20'-long, two-Aisles.

The set can accommodate either 7 rows of seven (2-3-2) across Coach / Economy class seats or 5 rows of six (2-2-2) across Business class or five (2-1-2) across "AA" First class seats or 3 row of lay flat seats.

The set rides on a 10"-high caster deck. Cabin features passenger-controlled overhead bins, window shades, reading lights, and flight attendant call light. LED cabin wall wash lights. Oxygen mask drop, 'Fasten seat belt' and 'No smoking' signs are controlled offset. This is a supervised set that includes an Aero Mock-Ups Technician.