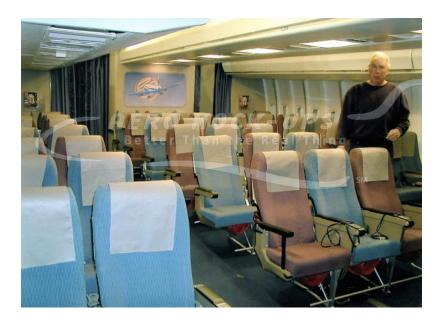

## Contact for pricing

Seat, Coach/Economy "BO" - Port two across - Multiple solid pastel colors.~~~ Includes: Seat-back tray table, seat-back recline, ashtray, seat-back pocket with a motion sickness bag and cleared-artwork, and seat belts. Seat is mounted on predrilled seat track. Manufactured: 08/92 Compatible with: Port sided of a "one-sided" cabin, Commuter cabin and Wide body cabin. HANDLING REQUIREMENTS - SEATS WILL TOPPLE IF NOT SECURED TO A WOOD FLOOR. Crew: Two people. Equipment: Box truck/Cube van, Furniture pads, Dollies and Straps. SEATS CANNOT BE STACKED OR PLACED ON THEIR SIDES.

from Aero Mock-Ups in North Hollywood, CA

Size 42" w × 43" h × 22" d

Qty 7

Condition Good

SKU 21-5-2P

Questions? Call (888) 662-5877

or email info@aeromockups.com

Go to this item on aeromockups.com