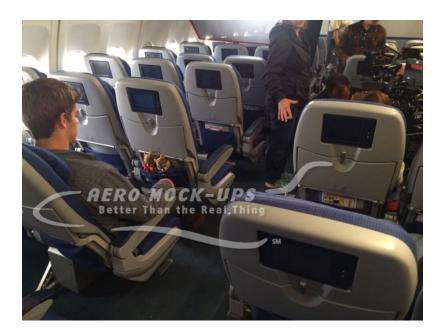

## Contact for pricing

Seat, Coach/Economy "KLM CC" - Port three across with seat back monitors - Medium blue cloth.~~~ Quantity in stock: 46 Includes: 6.5" LCD monitors (each screen can show independently with a video source and 120V 2A power supply), adjustable headrest, seat-back tray table, seatback recline, seat-back pocket with a motion sickness bag and cleared-artwork, and seat belts. Seat is mounted on pre-drilled seat track. Manufactured: 06/93 Compatible with: Port sided of a "one-sided" cabin, Narrow body, Extra-Wide body cabin, and Jumbo wide cabin. HANDLING REQUIREMENTS - SEATS WILL TOPPLE IF NOT SECURED TO A WOOD FLOOR. Crew: Two people. Equipment: Box truck/Cube van, Furniture pads, Dollies and Straps. SEATS CANNOT BE STACKED OR PLACED ON THEIR SIDES.