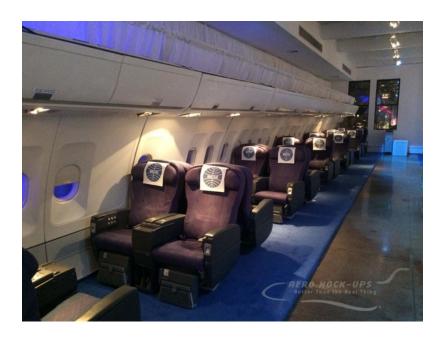

## Contact for pricing

"Kit" Airline cabin mockup – One-sided: 56'-long Port cabin wall and sided Overhead Bin. No Ceiling. The set can accommodate 19 rows of Coach / Economy Class class seats or 14 rows of Business Class or First Class seats or 9 lay flat seats.

Landing site preparation: Production is to provide a wood stage floor or 8' W x 56' L x 1.5" D plywood wood floor (a double layer of 4' x 8' x 0.75" plywood screwed together (using 1-3/8" screws, 12" apart along the outer edge), one layer run off-set & perpendicular to the other, so as to not have the joints line up) and carpet.~~~ Cabin features passenger-controlled overhead bins, window shades, reading lights, and flight attendant call light. LED cabin wall wash lights. Oxygen mask drop, 'Fasten seat belt' and 'No smoking' signs are controlled offset. This is a supervised set that includes an Aero Mock-Ups Technician.

from Aero Mock-Ups in North Hollywood, CA

Size 56' w × 6'11" h × 5'4" d

Qty 1

Condition Good

SKU 11-2-P56-L

Questions? Call (888) 662-5877

or email info@aeromockups.com

Go to this item on aeromockups.com