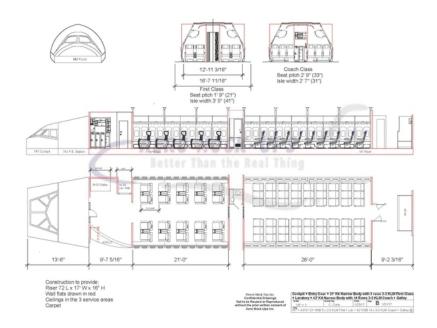

## Contact for pricing

"Kit" Airline cabin mockup – Narrow body: 49'-long, oneaisle.

The set can accommodate 17 rows of Coach / Economy Class class seats or 12 rows of Business Class or First Class or 9 rows of lay flat seats.

Landing site preparation: Production is to provide a wood stage floor or 20' W x 52' L x 1.5" D plywood wood floor (a double layer of 4' x 8' x 0.75" plywood screwed together (using 1-3/8" screws, 12" apart along the outer edge), one layer run off-set & perpendicular to the other, so as to not have the joints line up) and carpet. ~~~ Cabin features passenger-controlled overhead bins, window shades, reading lights, and flight attendant call light. LED cabin wall wash lights. Oxygen mask drop, 'Fasten seat belt' and 'No smoking' signs are controlled offset. This is a supervised set that includes an Aero Mock-Ups Technician.