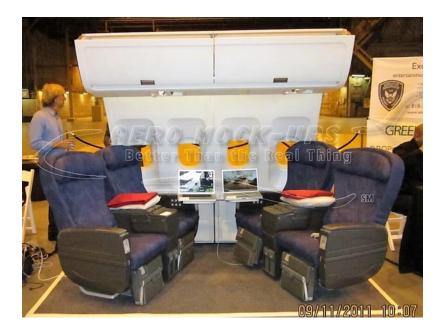

## Contact for pricing

"Kit" Airline cabin mockup – One-sided: 7'-long Starboard cabin wall and sided Overhead Bin. No Ceiling.

The set can accommodate 2 rows of Coach / Economy Class class seats or 1 row of Business Class or First Class or lay flat seats.

Landing site preparation: Production is to provide a wood stage floor or 8' W x 8' L x 1.5" D plywood wood floor (a double layer of 4' x 8' x 0.75" plywood screwed together (using 1-3/8" screws, 12" apart along the outer edge), one layer run off-set & perpendicular to the other, so as to not have the joints line up) and carpet.~~~ Cabin features passenger-controlled overhead bins, window shades, reading lights, and flight attendant call light. LED cabin wall wash lights. Oxygen mask drop, 'Fasten seat belt' and 'No smoking' signs are controlled offset. This is a supervised set that includes an Aero Mock-Ups Technician.

from Aero Mock-Ups in North Hollywood, CA

Size 7' w × 6'11" h × 5'4" d

Qty 1

Condition Good

SKU 11-2-S7-L

Questions? Call (888) 662-5877

or email info@aeromockups.com

Go to this item on aeromockups.com