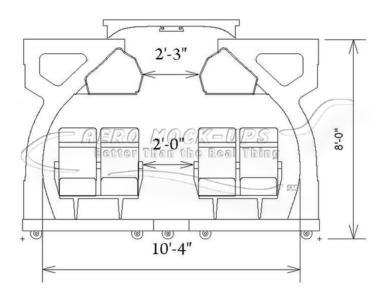

## Contact for pricing

"Rolling" Airline cabin mockup – Commuter: 10'-long, one-Aisle Extra Narrow body cabin.

The set can accommodate 3 rows of 2-2 across "767" Coach / Economy Class seat.~~~

The set rides on a 10"-high caster deck. Cabin features passenger-controlled overhead bins, window shades, reading lights, and flight attendant call light. LED cabin wall wash lights. Oxygen mask drop, 'Fasten seat belt' and 'No smoking' signs are controlled offset. This is a supervised set that includes an Aero Mock-Ups Technician.