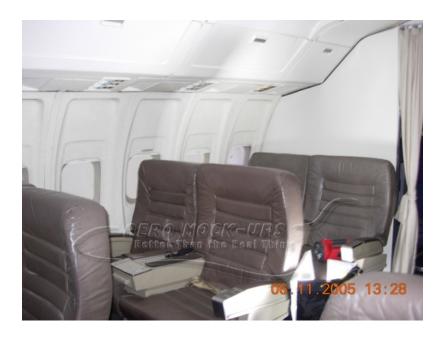

## Seat - First class - AA - Double - Starboard - Brown Ithr

## Contact for pricing

Seat, First class "AA" - Starboard double. Brown leather.~~~

Quantity in stock: 3. Allow 7 to 10-days to recover seats. Includes: In-arm tray table, cocktail table, seat-back recline, seat-back pocket with cleared-artwork and seat belts. Seat is mounted on pre-drilled seat track.

Manufactured: Circa 1990.

Compatible with: Starboard sided of a "One sided" cabin, Narrow body, Wide body, Extra Wide body and Jumbo cabins.

HANDLING REQUIREMENTS - SEATS WILL TOPPLE IF NOT SECURED TO A WOOD FLOOR.