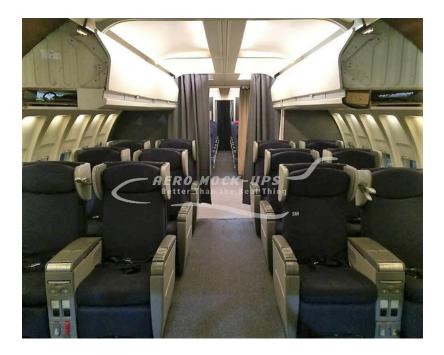

## Contact for pricing

Seat, Business "KLM BC" - Port double. Blue cloth.~~~ Quantity in stock: 8.

Includes: 11.5" LCD in-arm monitors (each screen can show independently with a RCA video source. Assembly requires a 120V 2A power supply), in-arm bi-fold retractable tray table, seat back recline, two (2) seat back pockets, adjustable headrest, leg rest, foot rest, lay-flat capability, adjustable reading light, privacy hood and seat belts. Seats are mounted on pre-drilled seat track.