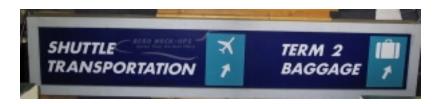

## Sign, hanging - Shuttle Transpo, Term 2 Bag

Contact for pricing

Hanging sign - "Shuttle Transportation, plane icon, arrow pointing up, Term 2 Baggage, bag icon and arrow pointing up. White on blue/aqua in gray wood frame. ~~~3" border. Open in the back. Artwork – Not cleared Opening: 114"w x 18"h HANDLING REQUIREMENTS Crew: Two (2) people. Equipment: Furniture pads, Dolly and Straps.