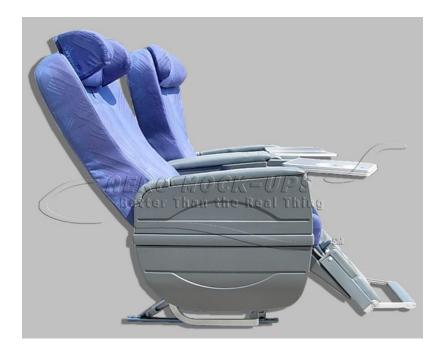

## Seat - Business - Swiss - Double - Port - Blue cloth

## Contact for pricing

Seat, Business "Swiss" - Port double. Blue stripe cloth.~~~

Quantity in stock: 9.

Includes: Finished on all sides, in-arm bi-fold tray tables, cocktail tray, adjustable headrest, seat-back recline, seat-back pocket with cleared-artwork, seat-back telephone, adjustable leg rest, and seat belts. Seat is mounted on pre-drilled seat track.