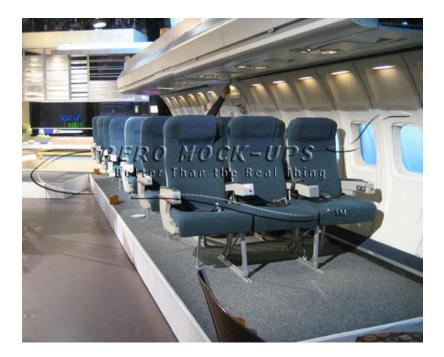

## Rolling - 25' One-sided, Port - LA

## Contact for pricing

"Rolling" Airline cabin mockup - One-sided: 25'-long Port cabin wall and sided Overhead Bin. No Aisle and No Ceiling.

The set can accommodate 8 rows of Coach / Economy Class seats or 6 rows of Business Class or First Class seats or 3 rows of lay flat seats.~~~

The set rides on a 10"-high caster deck. Cabin features passenger-controlled overhead bins, window shades, reading lights, and flight attendant call light. LED cabin wall wash lights. Oxygen mask drop, 'Fasten seat belt' and 'No smoking' signs are controlled offset. This is a supervised set that includes an Aero Mock-Ups Technician.

from Aero Mock-Ups in North Hollywood, CA

Size 6'8" w × 8' h × 25' d

Qty 1

Condition Good

SKU 11-1-25P-L

Questions? Call (888) 662-5877

or email info@aeromockups.com

Go to this item on aeromockups.com