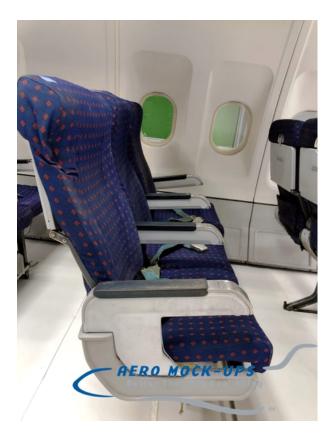

## Seat - Coach - HOLA - Triple - Port - Blue/red diamonds

## Contact for pricing

Seat, Coach/Economy "HOLA" - Port three across - Blue cloth with red diamonds.~~~

Quantity in stock: 30.

Includes: Seat-back tray table, seat-back recline, seatback pocket with a motion sickness bag and cleared-

artwork, and seat belts.

Circa: Mid 1990's

Compatible with: Port sided of a "One sided" cabin or

"Narrow body" cabin.

Condition: In-Service to Abandoned/As is

HANDLING REQUIREMENTS - SEATS WILL TOPPLE IF

NOT SECURED TO A WOOD FLOOR.