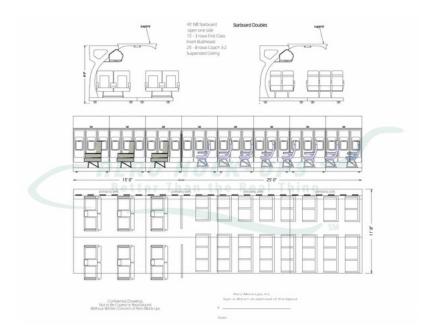

## Contact for pricing

"Rolling" Airline cabin mockup - One-sided: 40'-long, one-Aisle, Starboard cabin wall and sided Overhead Bin. No Ceiling.

The set can accommodate 14 rows of Coach / Economy Class seats or 10 rows of Business Class or First Class seats or 6 rows of lay flat seats.~~~

The set rides on a 10"-high caster deck. Cabin features passenger-controlled overhead bins, window shades, reading lights, and flight attendant call light. LED cabin wall wash lights. Oxygen mask drop, 'Fasten seat belt' and 'No smoking' signs are controlled offset. This is a supervised set that includes an Aero Mock-Ups Technician.

from Aero Mock-Ups in North Hollywood, CA

Size 11'8" w × 8' h × 40' d

Qty 1

Condition Good

SKU 11-1-40SN-L

Questions? Call (888) 662-5877

or email info@aeromockups.com

Go to this item on aeromockups.com