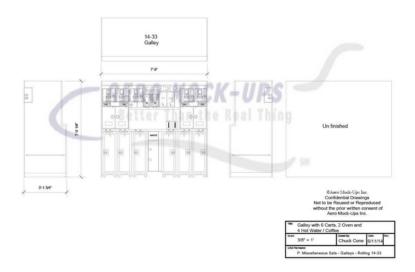

## Contact for pricing

Center galley – 6 Carts, 4 Ovens, 4 Hot water makers, 5 Storage lockers, and 2 Hot water jugs.~~~ Recommended use in a Jumbo Wide Body cabin with a center row of four across Coach/Economy class seats or three across Business class seats.

HANDLING REQUIREMENTS

Crew: Forklift driver, two (2) Set Dressers.

Equipment: Forklift to unload, position and reload,

Straps and Furniture pads.

from Aero Mock-Ups in North Hollywood, CA

Size 7'9" w × 7' h × 39" d