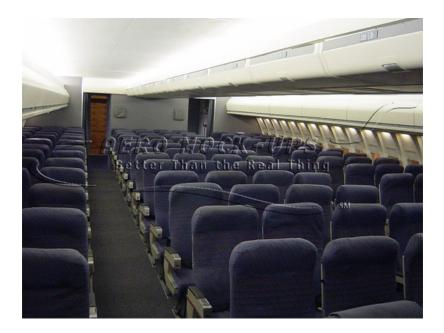

## Rolling - 40' Jumbo Wide body - LA

## Contact for pricing

"Rolling" Airline cabin mockup – Jumbo Wide body: 40'-long, two-Aisles.

The set can accommodate either 14 rows of ten (3-4-3) across Coach / Economy class seats or 10 rows of seven (2-3-2) across Business class seats or six (2-2-2) across First class seats or 4 rows of lay flat seats. ~~~ The set rides on a 10"-high caster deck. Cabin features passenger-controlled overhead bins, window shades, reading lights, and flight attendant call light. LED cabin wall wash lights. Oxygen mask drop, 'Fasten seat belt' and 'No smoking' signs are controlled offset. This is a supervised set that includes an Aero Mock-Ups Technician.

from Aero Mock-Ups in North Hollywood, CA

Size 23'4" w × 10' h × 40' d

Qty 1

Condition Good

SKU 11-1-40J-L

Questions? Call (888) 662-5877

or email info@aeromockups.com

Go to this item on aeromockups.com