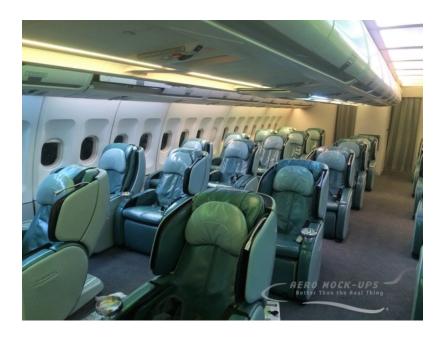

## Contact for pricing

"Kit" Airline cabin mockup – Extra Wide body: 35'-long, two-aisles.

The set can accommodate 12 rows of nine (3-3-3) across Coach / Economy Class seats or 8 rows of six (2-2-2) or seven (2-3-2) across Business Class seats or six (2-2-2) across First Class seats or 5 rows of lay flat seats.

Landing site preparation: Production is to provide a wood stage floor or 24' W x 36' L x 1.5" D plywood wood floor (a double layer of 4' x 8' x 0.75" plywood screwed together (using 1-3/8" screws, 12" apart along the outer edge), one layer run off-set & perpendicular to the other, so as to not have the joints line up) and carpet. ~~~ Cabin features passenger-controlled overhead bins, window shades, reading lights, and flight attendant call light. LED cabin wall wash lights. Oxygen mask drop, 'Fasten seat belt' and 'No smoking' signs are controlled offset. This is a supervised set that includes an Aero Mock-Ups Technician.