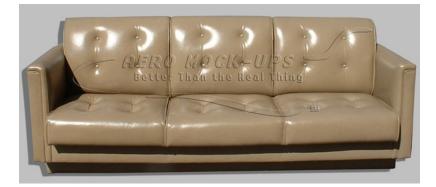

## **Couch - Three place - Cappuccino Leather**

Contact for pricing

Couch, "AF1 Oval Office" - Three place. Cappuccino tufted leather.~~~ Quantity in stock: 2. Includes: Seat belts. Compatible with: Either sided of a "One sided" cabin, Midsize, Large to Jumbo size VIP cabins. HANDLING REQUIREMENTS Crew: Two (2) people. Equipment: Box truck/Cube van, Furniture pads, Dollies and Straps. SEATS CANNOT BE STACKED OR PLACED ON THEIR SIDES.

from Aero Mock-Ups in North Hollywood, CA

Size 7'4" w × 34" h × 29" d

Qty 2

Condition Good

SKU 24-6-2

Questions? Call (888) 662-5877

or email info@aeromockups.com

Go to this item on aeromockups.com