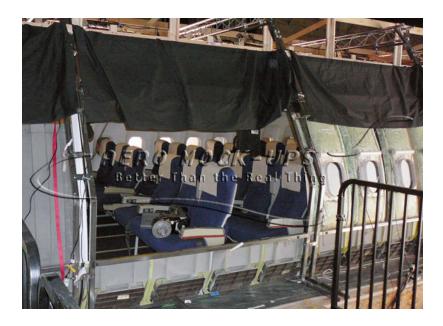

## Contact for pricing

"Kit" Airline cabin mockup – Narrow body: 7'-long, oneaisle.

The set can accommodate 2 rows of Coach / Economy Class class seats or 1 row of Business Class or First Class or lay flat seats.

Landing site preparation: Production is to provide a wood stage floor or 20' W x 8' L x 1.5" D plywood wood floor (a double layer of 4' x 8' x 0.75" plywood screwed together (using 1-3/8" screws, 12" apart along the outer edge), one layer run off-set & perpendicular to the other, so as to not have the joints line up) and carpet. ~~~ Cabin features passenger-controlled overhead bins, window shades, reading lights, and flight attendant call light. LED cabin wall wash lights. Oxygen mask drop, 'Fasten seat belt' and 'No smoking' signs are controlled offset. This is a supervised set that includes an Aero Mock-Ups Technician.