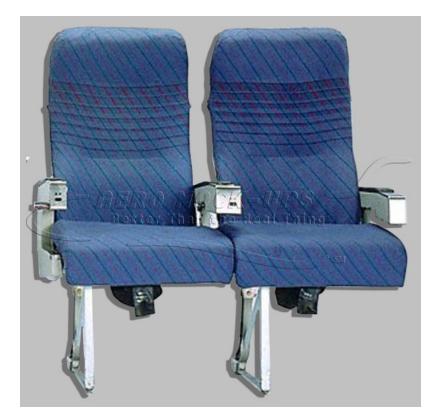

## Seat - Coach - 767 - Double - Starboard - Blue stripe cloth

## Contact for pricing

Seat, Coach/Economy "767", Starboard two across -Blue stripe cloth.~~~ Quantity in stock: 0. Allow 7 to 10-days to recover seats. Includes: Seat-back tray table, seat-back recline, ashtray, seat-back pocket with a motion sickness bag and cleared-artwork, and seat belts. Seat is mounted on predrilled seat track. Manufactured: 8/89 Compatible with: Starboard sided of a "one-sided" cabin, Commuter/Regional cabin, Wide body cabin, and Jumbo wide cabin. HANDLING REQUIREMENTS - SEATS WILL TOPPLE IF NOT SECURED TO A WOOD FLOOR. Crew: Two people. Equipment: Box truck/Cube van, Furniture pads, Dollies and Straps. SEATS CANNOT BE STACKED OR PLACED ON THEIR

SIDES.

from Aero Mock-Ups in North Hollywood, CA

Size 43" w × 44" h × 27" d

Qty O

Condition Good

SKU 21-2-2S-1

Questions? Call (888) 662-5877

or email info@aeromockups.com