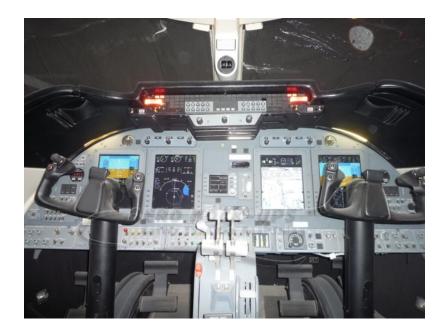

## Contact for pricing

"Lear 60XR" Cockpit and Cabin (2 parts) mockups – Small Private Jet – 2 Crew, 7 passengers - (circa 2005-2013):

Cockpit, "Glass" panel - Four dimmable 6" x 8" digital flight information displays (monitors) and LED instrument panel. Practical warning lights and multiple interactive knobs and controls.

Windows are not removable. The Cockpit and the Cabin do not wild-out. ~~~

Built by the aircraft manufacture to accurately simulate the production version of the Learjet 60XR Cockpit and a well-appointed modern cabin interior.